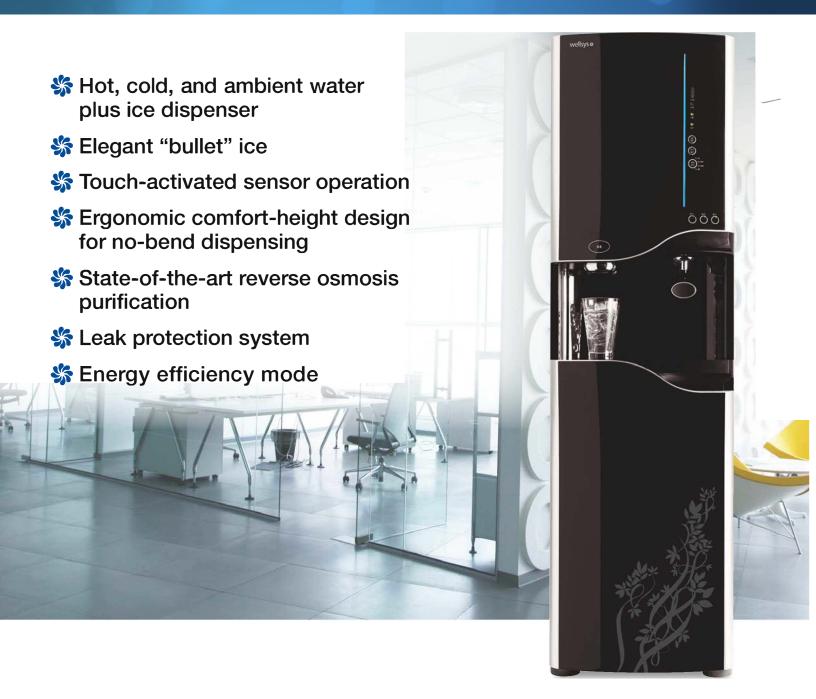

## water for wellness

# WS 12000 Ice/Water Dispenser

## WS 12000 Ice/Water Dispenser