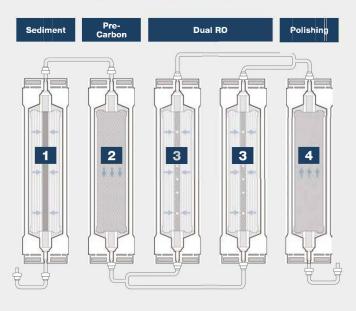

## **Multi-Stage Purification**

## **Sediment Filter**

Reduces particles such as dirt, silt, rust and pipe residue.

2

#### **Pre-Carbon Filter**

Reduces chlorine, chemicals and pesticides.

### Reverse Osmosis (RO) Membrane

Reduces such contaminants as solids, arsenic, pharmaceuticals, and metals.

### **Polishing Filter**

Coconut shell carbon polishes the water for great taste

630 Allendale Road, Suite 200 King of Prussia, PA 19406 855.558.9796