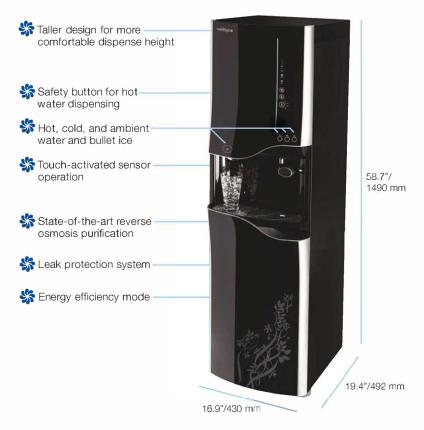

## **Specifications**

| DESCRIPTION                | SPECIFICATION                                                  |
|----------------------------|----------------------------------------------------------------|
| Weight                     | 119.5 lbs/54.2 kg                                              |
| Dimensions                 | 16.9" w x 19.4" d x 58.7" h<br>430 mm w x 492 mm d x 1490 mm h |
| Colors                     | Black                                                          |
| Cold Tank Capacity         | 1.2 gallons/4.7 liters                                         |
| Ambient Tank Capacity      | 4.5 gallons/16.9 liters                                        |
| Hot Tank Capacity          | 1.2 gallons/4.6 liters                                         |
| Ice Production             | 37.9 ;bs/17.2 kg per day                                       |
| Ice Storage                | 8.8 lbs/4 kg                                                   |
| Dispense Height            | 8.625"                                                         |
| Recommended Water Pressure | 60-70 psi                                                      |
| Rated Voltage/Frequency    | 110v/60Hz @ 6.5 amps                                           |
| Power Consumption          | 2.83 kWh/24 hours                                              |
|                            |                                                                |